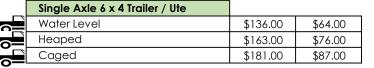

| Tandem Axle 8 x 5 Trailer / Ute |          |          |
|---------------------------------|----------|----------|
| Water Level                     | \$178.00 | \$94.00  |
| Heaped                          | \$239.00 | \$105.00 |
| Caged                           | \$242.00 | \$117.00 |