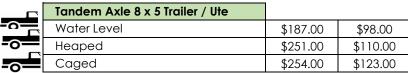

## Price List 1 July 2024 to 30 June 2025 (inc GST)

| Vehicle Type        | General<br>Waste | Green<br>Waste |
|---------------------|------------------|----------------|
| Car / Station Wagon |                  |                |
| Boot Load           | \$63.00          | \$43.00        |
| Car / Station Wagon | \$90.00          | \$43.00        |









| Mattresses            | Per Item |
|-----------------------|----------|
| All Sizes - One Price | \$69.00  |

| Tyres       | Per Item |
|-------------|----------|
| Car         | \$37.00  |
| Car - Rim   | \$47.00  |
| Truck       | \$57.00  |
| Truck - Rim | \$108.00 |

| Disposal / Tonne (Inc GST) | Per Tonne |
|----------------------------|-----------|
| Mixed General Waste        |           |
| OBT - Semi's - Mini Skips  | \$280.00  |

| Green Waste  |          |
|--------------|----------|
| OBT - Semi's | \$71.00  |
| Timber       | \$152.00 |

| Spoil / Bitumen / Rubble |         |
|--------------------------|---------|
| Clean Spoil              | \$20.00 |
| Clean Bitumen            | \$45.00 |
| Clean Bricks and Pavers  | \$45.00 |
| Clean Concrete - Small   | \$45.00 |
| C