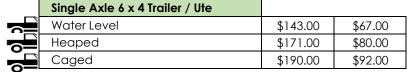

## Price List 1 July 2024 to 30 June 2025 (inc GST)

| Vehicle Type        | General<br>Waste | Green<br>Waste |
|---------------------|------------------|----------------|
| Car / Station Wagon |                  |                |
| Boot Load           | \$63.00          | \$43.00        |
| Car / Station Wagon | \$90.00          | \$43.00        |









| Mattresses            | Per Item |
|-----------------------|----------|
| All Sizes - One Price | \$69.00  |

| Tyres       | Per Item |
|-------------|----------|
| Car         | \$37.00  |
| Car - Rim   | \$47.00  |
| Truck       | \$57.00  |
| Truck - Rim | \$108.00 |

| Disposal / Tonne (Inc GST) | Per Tonne |
|----------------------------|-----------|
| Mixed General Waste        |           |
| OBT - Semi's - Mini Skips  | \$280.00  |

| Green Waste  |          |
|--------------|----------|
| OBT - Semi's | \$71.00  |
| Timber       | \$152.00 |

| Spoil / Bitumen / Rubble |         |
|--------------------------|---------|
| Clean Spoil              | \$20.00 |
| Clean Bitumen            | \$45.00 |
| Clean Bricks and Pavers  | \$45.00 |
| Clean Concrete - Small   | \$45.00 |